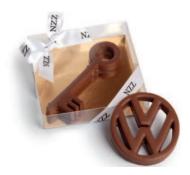

## PREMIUM SWISS CHOCOLATE

An exquisite chocolate assortment, ranging from classic to innovative. Choose from dark, milk or white praline and truffle creations and put together your own personal assortment. We only use cacao from the world's best growing regions and combine this with real vanilla or exquisite champagne to create unique chocolate taste experiences. Our chocolate creations are freshly made, using the best natural ingredients. We don't use any preservatives in our products, and they have a shelf life of 36 days. A shelf life of 90 days is possible on request. Create your own pralines with your own logo or design – either printed, embossed or as a relief – as well as a delicious filing of your choice.

#### Gianduja in its most beautiful form

With the water jet process we can cut your logo or a special desired subject of your choice from a Gianduja plate.

Gianduja: Available in two variations:

Light hazelnut gianduja covered with milk chocolate or dark almond gianduja, refined