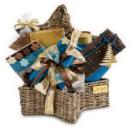

## CHRISTMAS TIME MEANS IT'S TIME TO INDULGE

This Christmas, give the gift of festive indulgence in the form of the finest chocolate, delicate gingerbread, or sweet treats in an elegant box made from real wood. Delicious delicacies and flavours that bring back wonderful memories — that's what Christmas feels like. We have turned our traditional chocolate-making skills to the creation of festive delights, using the finest ingredients and exquisite craftsmanship to produce true delicacies. We would be happy to help you create unforgettable moments of indulgence for your employees, customers and business partners.

Tin box «Variété»

Santa's Sack in two different sizes

Individualized Advent Calender

Box «Winter morning»

Christmas Baskets