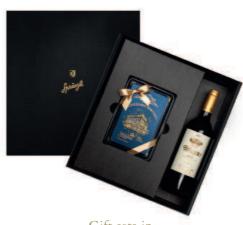

### **BUSINESS COLLECTION**

Confiserie Sprüngli is a pioneer in the world of chocolate production and has helped shape Swiss chocolate's excellent reputation across the globe. The highest level of precision and skill, premium ingredients and exquisite indulgence make our chocolate an expression of true appreciation. We are happy to help, whatever your requirements, and will assist you in choosing your individual gifts. Together, we plan and design your packaging, choose the finishing touches, and we'll even help you create personalised pralines with your own logo – perfect for any occasion. Sprüngli offers you an all-round service for life's special moments.

## I. PACKAGING

First, you choose your desired packaging. Whether it's a cardboard box, wooden box or a high-quality tin, all the options are available in different sizes and can be individually personalised and printed.

## 2. FILLING

You can then choose your own selection of pralines and truffles, or you can turn to our tried and trusted standard selection. It can also be adjusted to include seasonal specialties.

## 3. REFINEMENT

Finally, you can add the finishing touches to your unique gift with a printed box, or with a personalised customer ribbon. Our customer advisors will be happy to assist you in choosing and designing your exclusive gift.