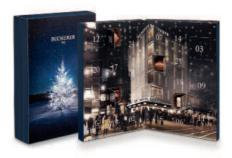

## CHRISTMAS TIME MEANS IT'S TIME TO INDULGE

This Christmas, give the gift of festive indulgence in the form of the finest chocolate, delicate gingerbread, or sweet treats in an elegant box made from real wood. Delicious delicacies and flavours that bring back wonderful memories — that's what Christmas feels like. We have turned our traditional chocolate-making skills to the creation of festive delights, using the finest ingredients and exquisite craftsmanship to produce true delicacies. We would be happy to help you create unforgettable moments of indulgence for your employees, customers and business partners.

Tin box «Variété»

Santa's Sack in two different sizes

Individualized Advent Calender

Box «Winter morning»

Christmas Baskets