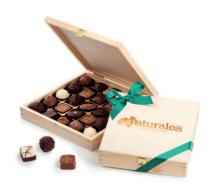

# OUR PACKAGING

Box concept

Sizes/Content:

Colours:

Filling:

Refinement:

1, 2, 3, 4, 6, 9, 16, 18, 27 und 32 pieces

Our standard colours are pearlwhite and

black.

Filled according to your wishes with your

own logo pralines, pralines, truffles or

Luxemburgerli.

Design your gift with the subject of your choice. It can be printed, embossed or punched directly onto the lid. A gift ribbon,

printed with your company logo, makes your

gift unique.

Wooden boxes

Sizes/Content:

Filling:

Refinement:

9, 16, 25 und 36 pieces

Filled according to your wishes with your

own logo pralines, pralines or truffles.

The Wooden box can be individually printed or laser cut. You can complete your exclusive

gift with a matching ribbon.

Tin boxes

Sizes/Content:

Filling:

Refinement:

9, 16 und 24 pieces

Own shape of your box on request

Can be filled with the finest pralines and truffles or melt-in-the-mouth amandes au

chocolat.

Emboss the lid with your company logo or print your own design on the tin. To finalize

a matching gift ribbon makes your gift event

more unique.