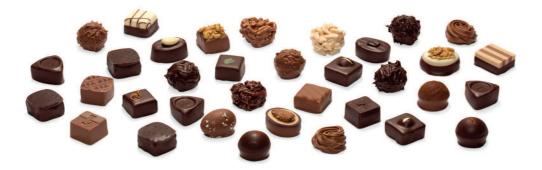

## PREMIUM SWISS CHOCOLATE

An exquisite chocolate assortment, ranging from classic to innovative. Choose from dark, milk or white praline and truffle creations and put together your own personal assortment. We only use cacao from the world's best growing regions and combine this with real vanilla or exquisite champagne to create unique chocolate taste experiences. Our chocolate creations are freshly made, using the best natural ingredients. We don't use any preservatives in our products, and they have a shelf life of 36 days. A shelf life of 90 days is possible on request. Create your own pralines with your own logo or design – either printed, embossed or as a relief – as well as a delicious filing of your choice.

Relief pralines

Screen printed pralines

Embossed pralines