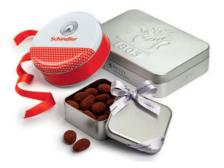

## I. PACKAGING

First, you choose your desired packaging. Whether it's a cardboard box, wooden box or a high-quality tin, all the options are available in different sizes and can be individually personalised and printed.

# OUR PACKAGING

Box concept

Sizes/Content:

Colours:

Filling:

Refinement:

1, 2, 3, 4, 6, 9, 16, 18, 27 und 32 pieces

Our standard colours are pearlwhite and

own logo pralines, pralines or truffles.

The Wooden box can be individually printed or laser cut. You can complete your exclusive

gift with a matching ribbon.

Tin boxes

Sizes/Content:

Filling:

Refinement:

9, 16 und 24 pieces

Own shape of your box on request

Can be filled with the finest pralines and truffles or melt-in-the-mouth amandes au

chocolat.

Emboss the lid with your company logo or print your own design on the tin. To finalize

a matching gift ribbon makes your gift event

more unique.