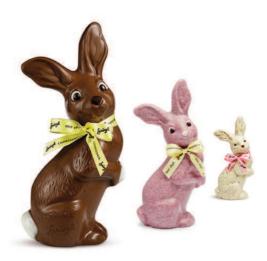

## COLOURFUL EASTER DELIGHTS

Get inspired by our colourful Easter range, and find the perfect corporate gift. Whether it's one of our famous Bunny Nico in one of five flavours, or the small but delicious 'Easter tree' Tin box – we are convinced that together, we can find the perfect gift. Discover our latest corporate gifts, from our bunny-shaped bonbonnières to springtime gift boxes to Easter baskets and many other colourful treats made from the finest Swiss chocolate. The business customer team will be happy to advise you.

Tin box blue «Easter Tree»

Grand Cru-Gold-Ei Sélection de Truffles

Bunny Nico milk in four sizes

Box «Easter morning»

Gift Set Mini-bunnies, assorted