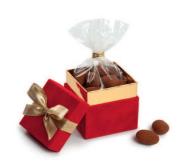

## 2. FILLING

You can then choose your own selection of pralines and truffles, or you can turn to our tried and trusted standard selection. It can also be adjusted to include seasonal specialties.

# OUR PACKAGING

Box concept

Sizes/Content:

Colours:

Filling:

Refinement:

1, 2, 3, 4, 6, 9, 16, 18, 27 und 32 pieces

Our standard colours are pearlwhite and

black.

Filled according to your wishes with your

own logo pralines, pralines, truffles or

Luxemburgerli.

Design your gift with the subject of your choice. It can be printed, embossed or punched directly onto the lid. A gift ribbon,