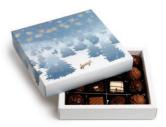

## PREMIUM SWISS CHOCOLATE

An exquisite chocolate assortment, ranging from classic to innovative. Choose from dark, milk or white praline and truffle creations and put together your own personal assortment. We only use cacao from the world's best growing regions and combine this with real vanilla or exquisite champagne to create unique chocolate taste experiences. Our chocolate creations are freshly made, using the best natural ingredients. We don't use any preservatives in our products, and they have a shelf life of 36 days. A shelf life of 90 days is possible on request. Create your own pralines with your own logo or design – either printed, embossed or as a relief – as well as a delicious filing of your choice.

# OUR PACKAGING

Box concept

Sizes/Content:

Colours:

Filling:

Refinement:

1, 2, 3, 4, 6, 9, 16, 18, 27 und 32 pieces

Our standard colours are pearlwhite and

black.

Filled according to your wishes with your

own logo pralines, pralines, truffles or

Luxemburgerli.

Design your gift with the subject of your choice. It can be printed, embossed or punched directly onto the lid. A gift ribbon,