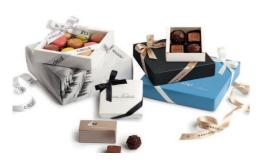

## I. PACKAGING

First, you choose your desired packaging. Whether it's a cardboard box, wooden box or a high-quality tin, all the options are available in different sizes and can be individually personalised and printed.

## 2. FILLING

You can then choose your own selection of pralines and truffles, or you can turn to our tried and trusted standard selection. It can also be adjusted to include seasonal specialties.

## 3. REFINEMENT

Finally, you can add the finishing touches to your unique gift with a printed box, or with a personalised customer ribbon. Our customer advisors will be happy to assist you in choosing and designing your exclusive gift.