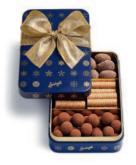

## CHRISTMAS TIME MEANS IT'S TIME TO INDULGE

This Christmas, give the gift of festive indulgence in the form of the finest chocolate, delicate gingerbread, or sweet treats in an elegant box made from real wood. Delicious delicacies and flavours that bring back wonderful memories — that's what Christmas feels like. We have turned our traditional chocolate-making skills to the creation of festive delights, using the finest ingredients and exquisite craftsmanship to produce true delicacies. We would be happy to help you create unforgettable moments of indulgence for your employees, customers and business partners.

Tin box «Variété»

Santa's Sack in two different sizes

Individualized Advent Calender

Box «Winter morning»

Christmas Baskets