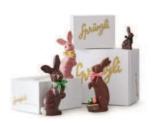

## COLOURFUL EASTER DELIGHTS

Get inspired by our colourful Easter range, and find the perfect corporate gift. Whether it's one of our famous Bunny Nico in one of five flavours, or the small but delicious 'Easter tree' Tin box – we are convinced that together, we can find the perfect gift. Discover our latest corporate gifts, from our bunny-shaped bonbonnières to springtime gift boxes to Easter baskets and many other colourful treats made from the finest Swiss chocolate. The business customer team will be happy to advise you.

Tin box blue «Easter Tree»

Grand Cru-Gold-Ei Sélection de Truffles

Bunny Nico milk in four sizes

Box «Easter morning»

Gift Set Mini-bunnies, assorted