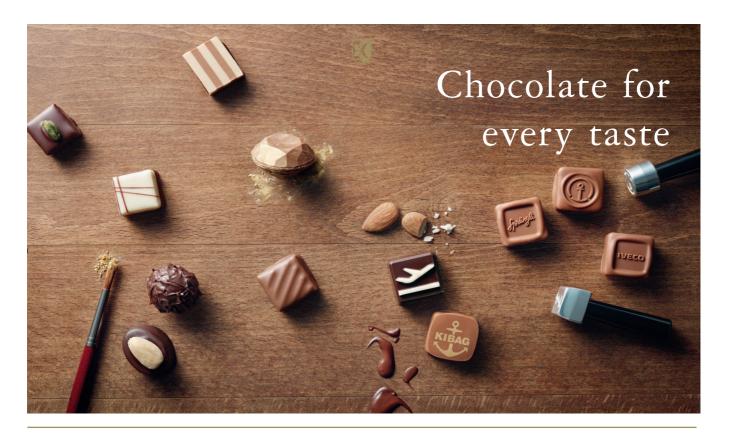

## PREMIUM SWISS CHOCOLATE

An exquisite chocolate assortment, ranging from classic to innovative. Choose from dark, milk or white praline and truffle creations and put together your own personal assortment. We only use cacao from the world's best growing regions and combine this with real vanilla or exquisite champagne to create unique chocolate taste experiences. Our chocolate creations are freshly made, using the best natural ingredients. We don't use any preservatives in our products, and they have a shelf life of 36 days. A shelf life of 90 days is possible on request. Create your own pralines with your own logo or design – either printed, embossed or as a relief – as well as a delicious filing of your choice.

Relief pralines

Screen printed pralines

Embossed pralines